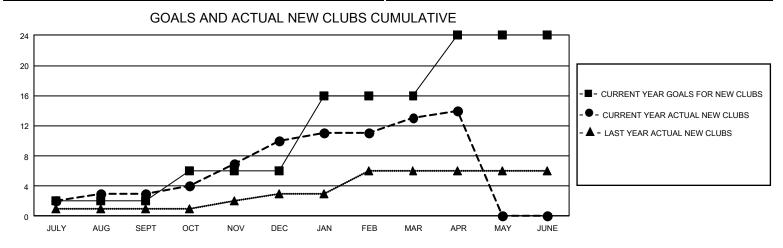

## GAT MONTHLY MEMBERSHIP PROGRESS REPORT

GMT Constitutional Area 2, Group B

REPORT DOES NOT INCLUDE CLUBS IN UNDISTRICTED AREAS.

| Clubs                 |               |           |               | Members               |                        |                         |                                                    |  |  |
|-----------------------|---------------|-----------|---------------|-----------------------|------------------------|-------------------------|----------------------------------------------------|--|--|
| RESULTS FOR 2020-2021 |               |           |               | RESULTS FOR 2020-2021 |                        |                         |                                                    |  |  |
| QUARTER               | NEW CLUB GOAL | NEW CLUBS | DROPPED CLUBS | QUARTER MEME          | BER GROWTH NET<br>GOAL | MEMBER GROWTH<br>ACTUAL | DROPPED<br>MEMBERS ACTUAL<br>(including transfers) |  |  |
| JULY/AUG/SEPT         | 6             | 3         | 6             | JULY/AUG/SEPT         | 185                    | 323                     | 406                                                |  |  |
| OCT/NOV/DEC           | 12            | 7         | 2             | OCT/NOV/DEC           | 285                    | 651                     | 648                                                |  |  |
| JAN/FEB/MAR           | 30            | 3         | 6             | JAN/FEB/MAR           | 360                    | 388                     | 310                                                |  |  |
| APR/MAY/JUNE          | 24            | 1         | 2             | APR/MAY/JUNE          | 390                    | 137                     | 147                                                |  |  |