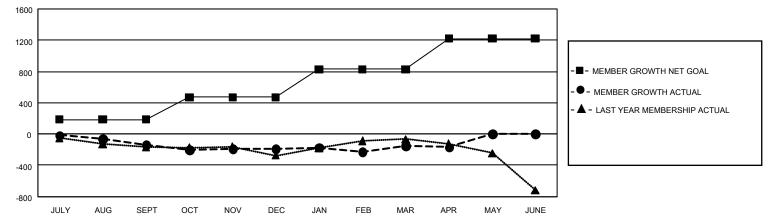

## GAT MONTHLY MEMBERSHIP PROGRESS REPORT

GMT Constitutional Area 2, Group B

REPORT DOES NOT INCLUDE CLUBS IN UNDISTRICTED AREAS.

| Clubs                 |               |           |               | Members               |                        |                         |                                                    |  |  |
|-----------------------|---------------|-----------|---------------|-----------------------|------------------------|-------------------------|----------------------------------------------------|--|--|
| RESULTS FOR 2020-2021 |               |           |               | RESULTS FOR 2020-2021 |                        |                         |                                                    |  |  |
| QUARTER               | NEW CLUB GOAL | NEW CLUBS | DROPPED CLUBS | QUARTER MEME          | BER GROWTH NET<br>GOAL | MEMBER GROWTH<br>ACTUAL | DROPPED<br>MEMBERS ACTUAL<br>(including transfers) |  |  |
| JULY/AUG/SEPT         | 6             | 3         | 6             | JULY/AUG/SEPT         | 185                    | 323                     | 406                                                |  |  |
| OCT/NOV/DEC           | 12            | 7         | 2             | OCT/NOV/DEC           | 285                    | 651                     | 648                                                |  |  |
| JAN/FEB/MAR           | 30            | 3         | 6             | JAN/FEB/MAR           | 360                    | 388                     | 310                                                |  |  |
| APR/MAY/JUNE          | 24            | 1         | 2             | APR/MAY/JUNE          | 390                    | 137                     | 147                                                |  |  |